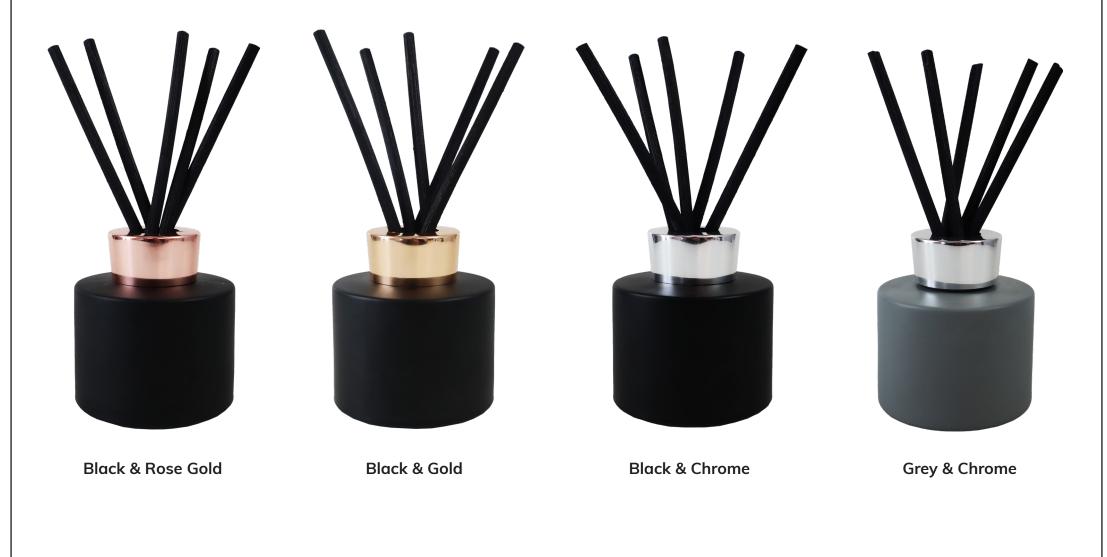

### **Private Label Premium Reed Diffuser**

100ml / 165ml

### Private Label Classic Reed Diffuser

100ml / 165ml

Clear & Gold

**Clear & Chrome** 

### **Private Label Classic Reed Diffuser**

100ml / 165ml

Minimum Order Quantity

50 units + No Branding

250 units + Logo Label Branding

1000 units + Print On Branding