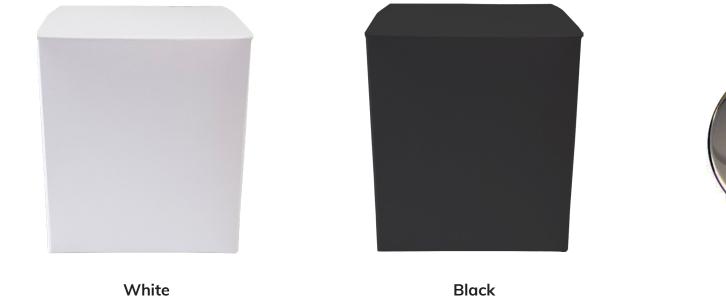

### **Private Label Premium Candles**

220g

Grey & Chrome

## Private Label Classic Candles

220g

**Black Matte** 

**Black Gloss** 

ES

Grey Matte

# Private Label Classic Candles

220g

Clear

White Matte

White Gloss

### **Private Label Candles** 220g