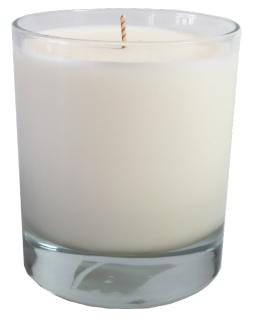

**Premium Scenting Solutions** 

**Private Label Brochure** 



### **Private Label Premium Candles**

220g





Grey & Chrome



## Private Label Classic Candles

220g



**Black Matte** 



**Black Gloss** 

ES

Grey Matte



# Private Label Classic Candles

220g



Clear





White Matte

White Gloss



### **Private Label Candles** 220g

#### Wax Options

Soy Wax

#### **Mineral Wax Blend**

A blend of natural & paraffin wax with excellent qualities, slightly off-white creamy colour and excellent high quality finish and a smooth level top. Cruelty Free & Vegan Friendly

All natural soy wax with no additives, a great wax with a smooth level surface. With soy wax not every candle would be identical and sometimes has more of a rustic finish. Cruelty Free & Vegan Friendly

#### **Blended Soya & Beeswax**

A premium grade 100% natural blended mineral wax, with soya, rapeseed and beeswax. Slightly off-white creamy colour and excellent high quality finish and a smooth level top.

#### **Fragrance Dosage Options**

8% | 10% | 12%

#### **Burn Time**

Appr