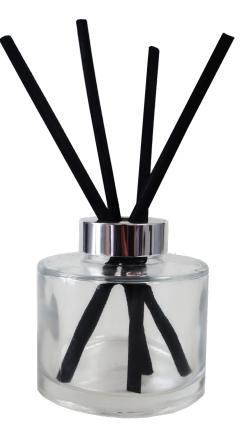

### Private Label Classic Reed Diffuser

100ml / 165ml

Clear & Gold

**Clear & Chrome** 