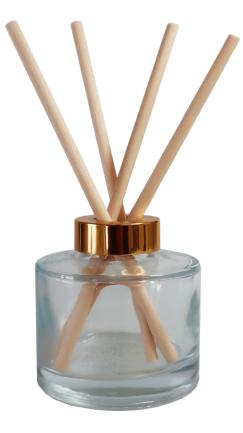

### Private Label Classic Reed Diffuser

100ml / 165ml

Clear & Gold

**Clear & Chrome** 