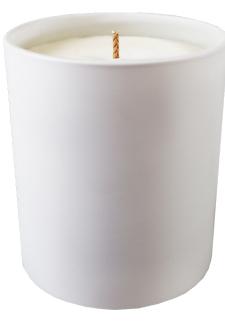

**Premium Scenting Solutions** 

**Private Label Brochure** 



### **Private Label Premium Candles**

220g





Grey & Chrome



## Private Label Classic Candles

220g



**Black Matte** 



**Black Gloss** 

ES

Grey Matte



# Private Label Classic Candles

220g



Clear





White Matte

White Gloss



### **Private Label Candles** 220g

#### Wax Options

Soy Wax

#### **Mineral Wax Blend**

A blend of natural & paraffin wax with excellent qualities, slightly off-white creamy colour and excellent high quality finish and a smooth level top. Cruelty Free & Vegan Friendly

All natural soy wax with no additives, a great wax with a smooth level surface. With soy wax not every candle would be identical and sometimes has more of a rustic finish. Cruelty Free & Vegan Friendly

#### **Blended Soya & Beeswax**

A premium grade 100% natural blended mineral wax, with soya, rapeseed and beeswax. Slightly off-white creamy colour and excellent high quality finish and a smooth level top.

#### **Fragrance Dosage Options**

8% | 10% | 12%

#### **Burn Time**

Approx. 40 hr